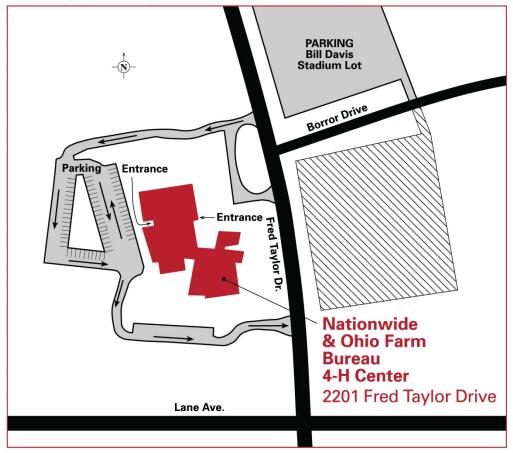

## Nationwide & Ohio Farm Bureau 4-H Center

## **Parking Information**

Ohio State University Extension, 4-H Youth Development 2201 Fred Taylor Dr., Columbus, OH 43210 614-247-6904, ohio4h.org/center

- Parking is available at the 4-H Center and across Fred Taylor Drive in the Bill Davis Stadium Lot.
- The 4-H Center lot has 57 available parking spaces and 3 handicap spaces.
- Please make sure you completely understand OSU parking restrictions and availability including other events that may be scheduled in the facility and at nearby venues.
- Park only on pavement and in designated spaces. No parking on grass, gravel road or in gated area of arboretum grounds.
- One way only entry at the north driveway and one way exit by use of the south exit.
- Please use the east circular drive for drop off and pick up only. No parking on this drive.
- All visitors must obtain from the State 4-H Office a copy of our parking permit to display on your dash unless you have an Ohio State University permit. This permit is needed to park in our lot or in the Bill Davis Stadium lot.