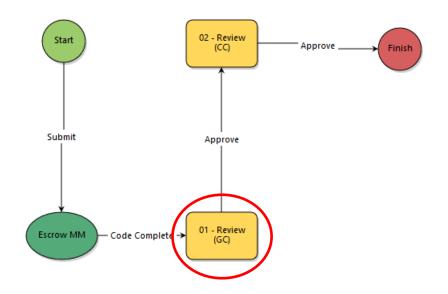

#### Workflow Diagram

#### **Review (GC)**

Review and Sign the Escrow Agreement

- 1. Open the process
- 2. Download the *Escrow Agreement* document
- 3. Sign the agreement and upload it in the Escrow Attachment field
- 4. Select Approve and click Take Action

## **Review (CC)**

Performed by OSU